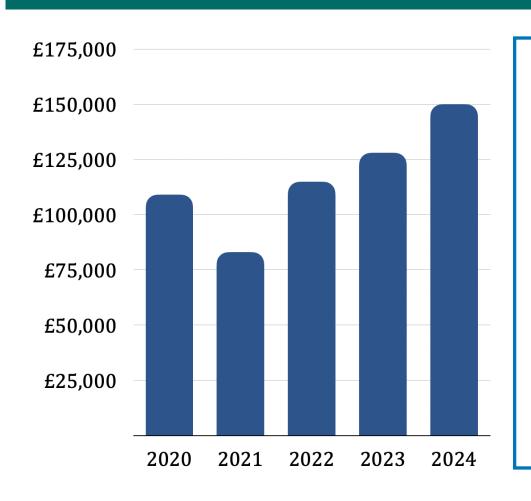

#### **2020 to 2024 Reserves**

### **2024 Reserves**

31 Dec 2024 £150k

31 Dec 2023 £128k