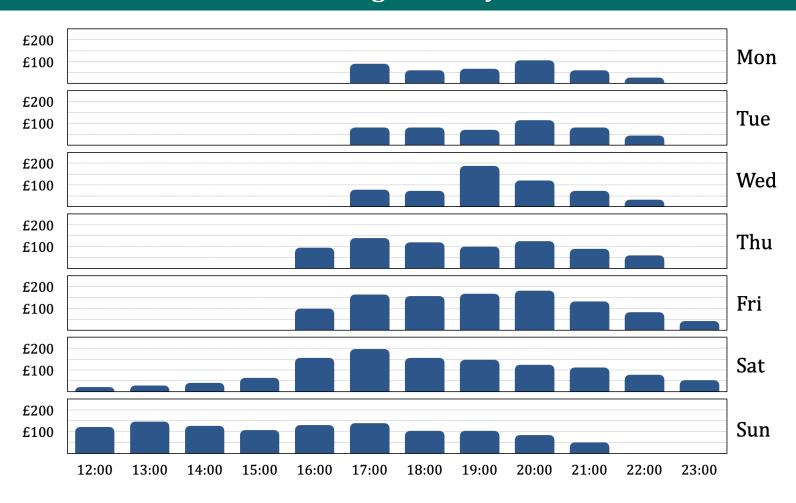

| Downs Syndrome Association         | £300   |
|----------------------|------------------------------------|--------|
| 👸 17 February        | Jesse May Childrens Hospice        | £365   |
| X 30 March           | Anthony Nolan Trust                | £550   |
| P 13 April           | Parkinson UK                       | £351   |
| & 08 June            | Lewy Body Dementia UK              | £364   |
| PLACE 21 September   | Wickwar Environmental Action Group | £275   |
| හි 12 October        | Wickwar Brownies                   | £312   |
| November 09 November | Royal British Legion               | £411   |
| crists 21 December   | Crisis at Christmas                | £376   |
|                      | TOTAL                              | £3,304 |

# **2024 Average Hourly Sales**



### **Proposed Building Works**

- Remove Current Conservatory Reuse Some Components
- Replace with Full Width, Single Storey Structure
- Include Double Ladies Toilets, Accessible Disabled Toilet
- Include Open Area for Pool Table and Seating
- Include New Outside Terraced Area with Accessible Access Ramps
- No Structural Changes to Main Building
- Minimal Disruption and Closure during Build Works
- Comply with Fire Safety Regulations and Building Control
- Plan Integration of Audio, Video, CCTV and WiFi
- Minimise Costs, Fund from Reserves and Income

# **Proposed Building Works**



# 2024 Profit and Loss Account

|                                     | 2024       |     | 2023       |     |
|-------------------------------------|------------|-----|------------|-----|
| Bar Sales