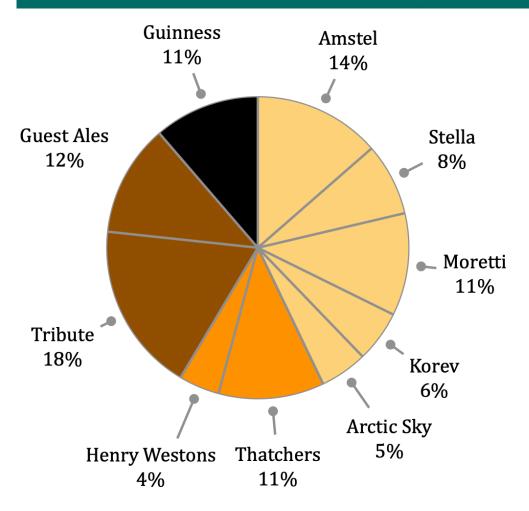

2024 AGM, Matters Arising

**Chairman's Report** - Ken Edmonds

**Treasurer's Report - Rich Gillingham**Adoption of Balance Sheet

**Comments and Questions** 

Confirmation of Officers

**Presentation of Candidates Election of General Committee** 

**Any Other Business** 

### **Memberships**



931
Members
31 Dec 2024

672
Renewals
2025

#### 2024 Update

### **Bar Staffing**

- New Graded Scales Premium Pay Above Living Wage
- Double Staffing at Busy Times

### **New Equipment and Building Maintenance**

- New Gaming Machine
   New Audio Equipment
- Ongoing Maintenance Improvements to Living Accommodation

### **St Austell Brewery and Club Merch Sales**

- Funded Beer Promotions Funded Staff Tee Shirts and Polos
- Sales of Club Merch Introduced

## Late 2024 / Early 2025 Draught Sales



#### **Introduced March 2024**



#### **Introduced December 2024**



# 2023 vs 2024 Monthly Sales



| 2024 Top 10 Sales Days |          |        |                             |        |  |  |  |  |
|------------------------|----------|--------|-----------------------------|--------|--|--|--|--|
| 1.                     | Sunday   | 16 Jun | Euros + BBQ + Live Music    | £2,926 |  |  |  |  |
| 2.                     | Sunday   | 14 Jul | Euros Final + BBQ           | £2,760 |  |  |  |  |
| 3.                     | Saturday | 06 Jul | Euros Quarters + BBQ        | £2,221 |  |  |  |  |
| 4.                     | Tuesday  | 24 Dec | Christmas Eve               | £2,189 |  |  |  |  |
| 5.                     | Saturday | 16 Mar | Barbie & Ken Karaoke Party  | £2,122 |  |  |  |  |
| 6.