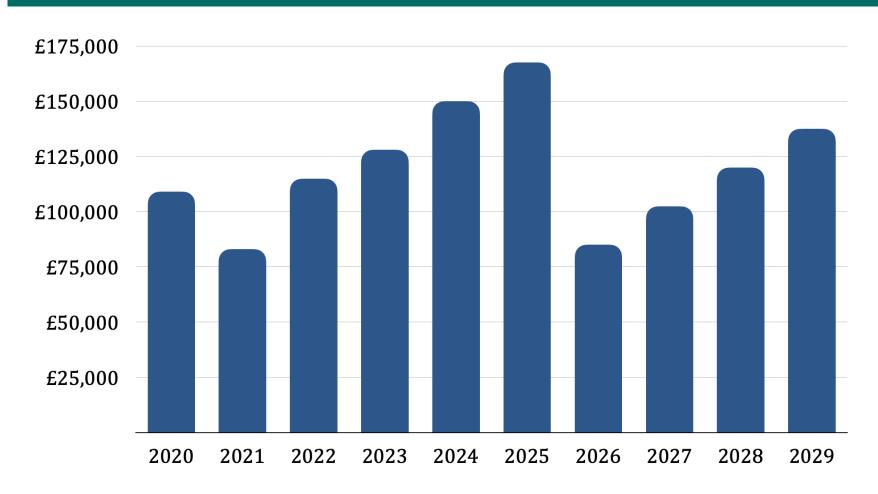

8,190 | 51% | =£130,899  | 53% |
| Bank Interest Income                | + £3,153   |     | + £2,042   |     |
| Bank and Credit Card Costs          | - £3,238   |     | -£3,120    |     |
| Wages and Salaries Costs            | - £62,071  |     | - £55,818  |     |
| Energy Costs                        | - £8,360   |     | - £12,630  |     |
| Entertainment Costs (Sky, TNT, etc) | - £10,341  |     | - £11,697  |     |
| Other Costs                         | - £19,537  |     | -£14,697   |     |
| Depreciation                        | - £2,970   |     | - £2,563   |     |
| Net Profit                          | = £24,826  | 10% | = £32,416  | 13% |

#### **2020 to 2024 Reserves**



### **2024 Reserves**

31 Dec 2024 £150k



31 Dec 2023 £128k

## 2020 to 2029 Reserves - Building in 2026