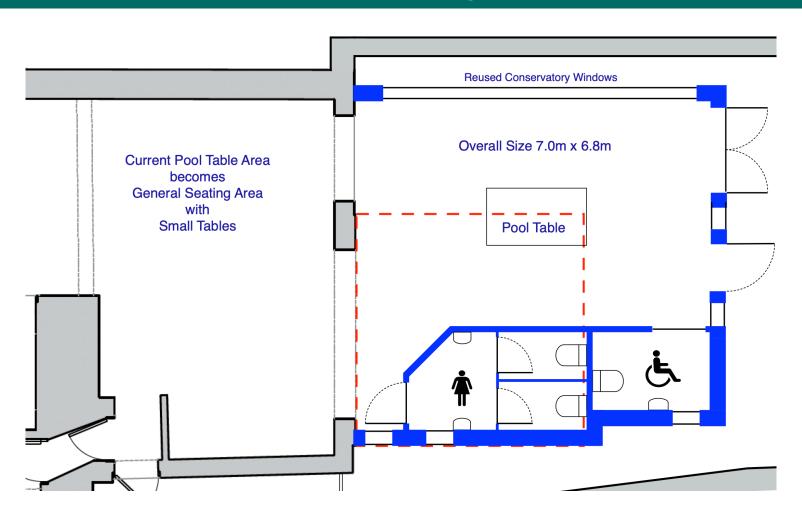

### **Proposed Building Works**

- Remove Current Conservatory Reuse Some Components
- Replace with Full Width, Single Storey Structure
- Include Double Ladies Toilets, Accessible Disabled Toilet
- Include Open Area for Pool Table and Seating
- Include New Outside Terraced Area with Accessible Access Ramps
- No Structural Changes to Main Building
- Minimal Disruption and Closure during Build Works
- Comply with Fire Safety Regulations and Building Control
- Plan Integration of Audio, Video, CCTV and WiFi
- Minimise Costs, Fund from Reserves and Income

# **Proposed Building Works**