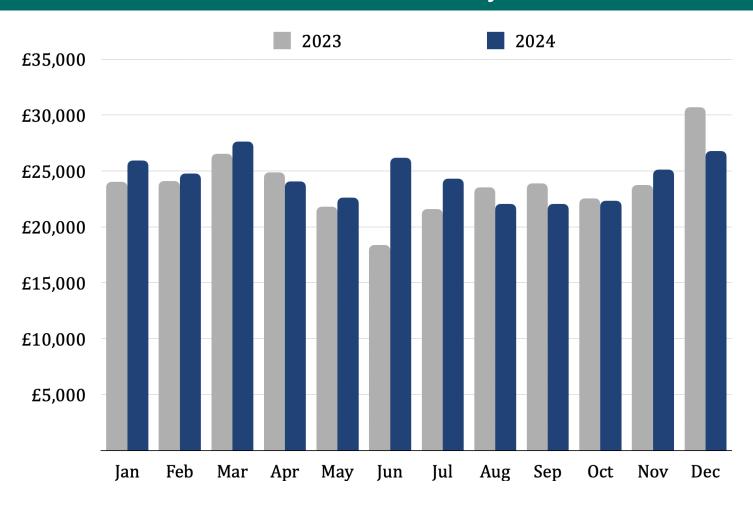

# 2023 vs 2024 Monthly Sales

| 2024 Top 10 Sales Days |          |        |                             |        |  |  |  |  |
|------------------------|----------|--------|-----------------------------|--------|--|--|--|--|
| 1.                     | Sunday   | 16 Jun | Euros + BBQ + Live Music    | £2,926 |  |  |  |  |
| 2.                     | Sunday   | 14 Jul | Euros Final + BBQ           | £2,760 |  |  |  |  |
| 3.                     | Saturday | 06 Jul | Euros Quarters + BBQ        | £2,221 |  |  |  |  |
| 4.                     | Tuesday  | 24 Dec | Christmas Eve               | £2,189 |  |  |  |  |
| 5.                     | Saturday | 16 Mar | Barbie & Ken Karaoke Party  | £2,122 |  |  |  |  |
| 6.                     | Friday   | 20 Dec | Live Music + Pizzas         | £2,075 |  |  |  |  |
| 7.                     | Sunday   | 30 Jun | Euros + BBQ                 | £2,013 |  |  |  |  |
| 8.                     | Saturday | 26 Oct | Halloween Disco & Karaoke   | £1,989 |  |  |  |  |
| 9.                     | Saturday | 09 Nov | Quiz - Royal British Legion | £1,963 |  |  |  |  |
| 10.                    | Thursday | 20 Jun | Euros + 50th Birthday Party | £1,915 |  |  |  |  |

### **Other Top Days**

Six Nations, Cheltenham Gold Cup Race Day, Wine Tasting, Christmas Fayre + Santa + Prize Draw, Monthly Quizzes